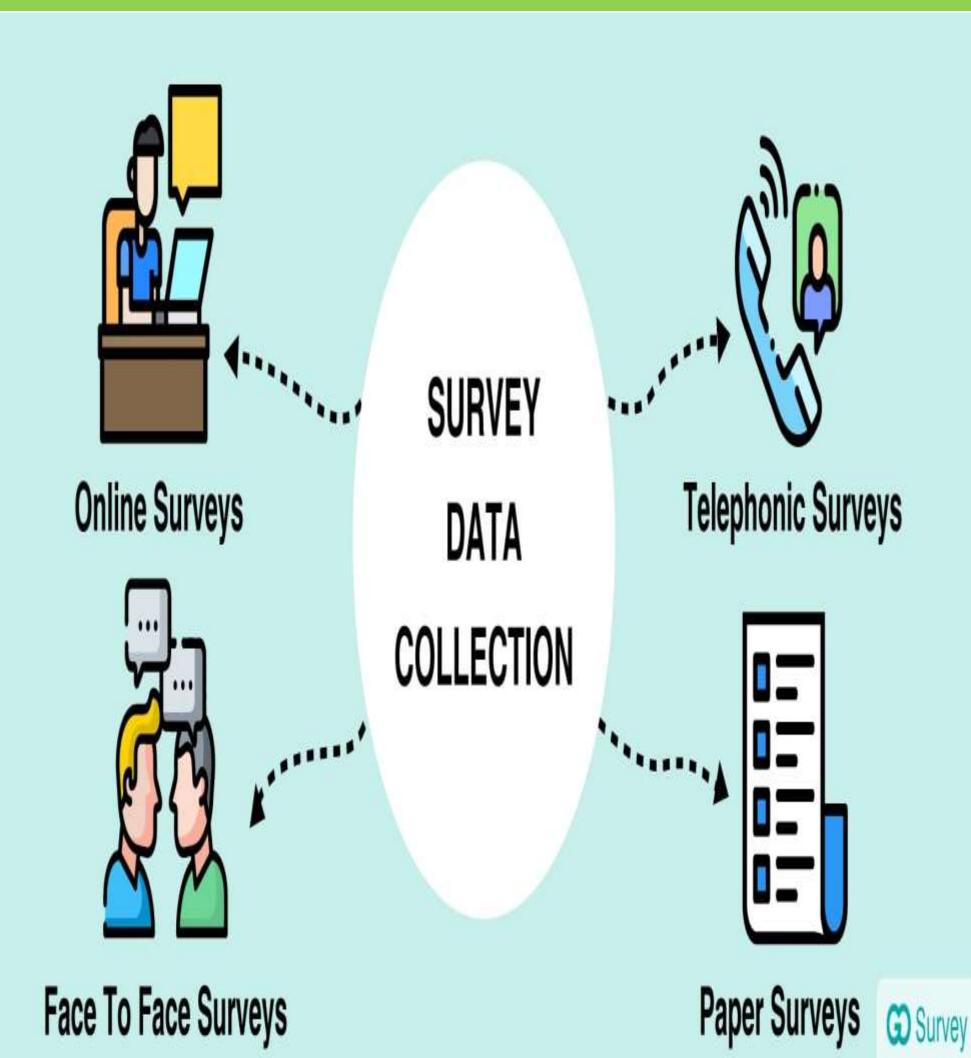

(2.) (3/83 2/4/21E8) of 3 2/30 Suitable ,
questionnaries and Intruments) - 40/8 -

हिम्बर्डीमां दे लिंग घउउ तक्ती हैं। ममात हिंस पंसिकां रा यालह-यंसर रे मिन्नाम रे यूडी गर्रें मां (Attitude) रा मियमें ते, हिमार डें पिन्नां हें राफे फिना में दीयां रा मियमें त बरता मड़ें रिसेंगं रे तसे री इन्डें रे में दीयड ममें मिमारां रे लिंगे हंडे में यल मड़ें हम - हम हरगां रा उँगा पड़ तक्ती हैं। हिम उन्हें रीमां ममें मिमारां रे मियमेंत लिंगे महिशामातीमां ते मम्हेमहिंशी है मियशिष्मा है। मम्हेमहिंदी हिंस मिन्ने समें हियीमां रुमारा हिस्से रीडे तांरे उतानि उहीं मां

(i) Étales Hail Survey)
(ii) and Halles (Mail Survey)
(iii) 208 Halles (Panel Survey)
(iv) 2827 Halles (Telephone Survey)
(iv) 2826 Halles (Interview Survey)

रिम हियी हिंठ ममॅमिकारां से चाने किस हिंदरें विवरें सिंदरें विवर प्रति में युद्ध हिंदर है चाने किस में माने हिंदर हिंदर बनरे कायिकों व रग्जा हिंदर हिंदर बनरे कायिकों व रग्जा हिंदर हिंदू के सा जै। हिंदर हिंदू करें मने कायिकों व वग्जा ममॅमिका से ताफ मैंदीयं क्य यूम्य यूम्य यूंडर जै। भितां सा महाद्य हिकारी ते सेरा पैस जै।