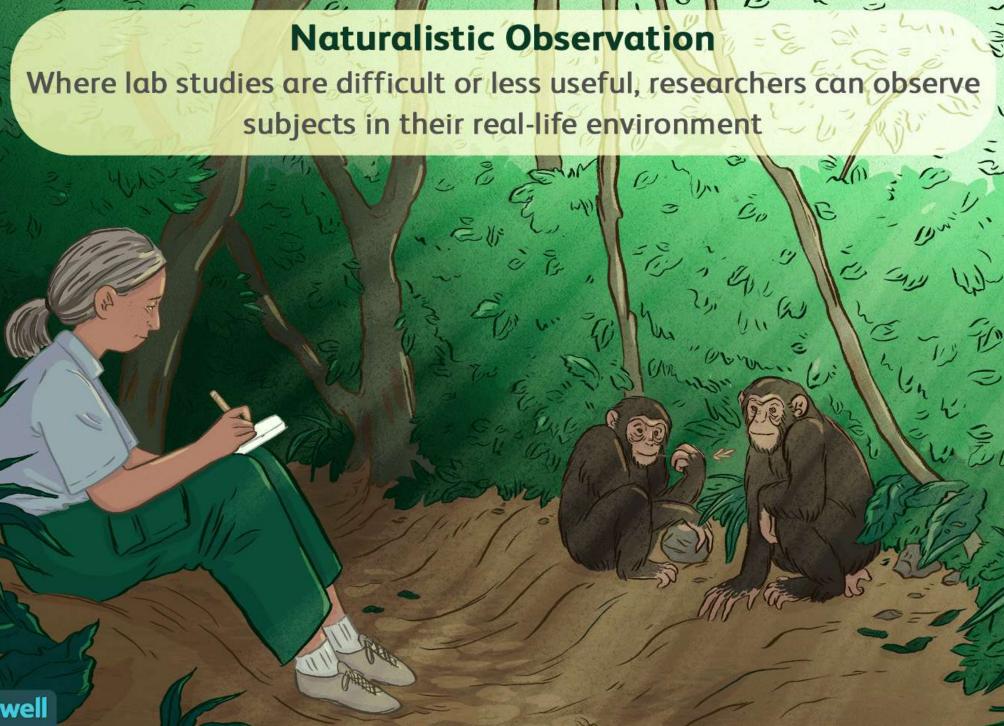

# Types of Survey

रिटी छाठीची ਹै। एम चे ताल ठी सेरा दिसे साम और ची पेस थेटी ਹै। उां ਉਹ ही थिएलां डिम्मान प्रेटी चाठीची ਹै।

- - (4.) ितीयह मार्गितां मुकाता (Observation by experts) > रितरीयह यगत प्रश्नी माणिग जी खहते खाँखी जै। माडी उमेमा येमिस हिए उंदी खाँजीयी में दि रितरीयह ये मां रितर माणिग मिल यगत, उां दि माउम म्यंज (Subjectivity) ये क्षेत्र है प्पंट यीजा मा मरे।
  - (5.) 323 0013 012 1018 1 (9mmediat and accurate necoording) (2014 2 3, 200 m)3
- मिरियर हिया (Survey Method) महिर्गामार हिंच बॅफ मिनिजां ममिमारां उता मितां रा दिगिमारा मियां ते नेयर वेटी हिम्मयडी यस्ता प्रां हैरा मैंयत (Sample) पे वे यस्ता पं माउं पुर ठीय देश ताप हरीं यस मयरा हिम उसुं सीमां ममिमारां रे मियां त